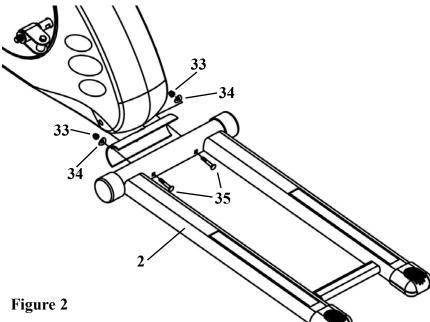

1. Attach the *Front Stabilizer* (54) onto *Main Frame* (1) and secure in place with two *Carriage Screws* (35), two *Arc Washers* (34), and two *Cap Nuts* (33).

2. Install the *Rail Tube* (2) to the *Main Frame* (1) and secure it with two *Carriage Bolts* (35), two *Washers* (34), and two *Cap Nuts* (33).